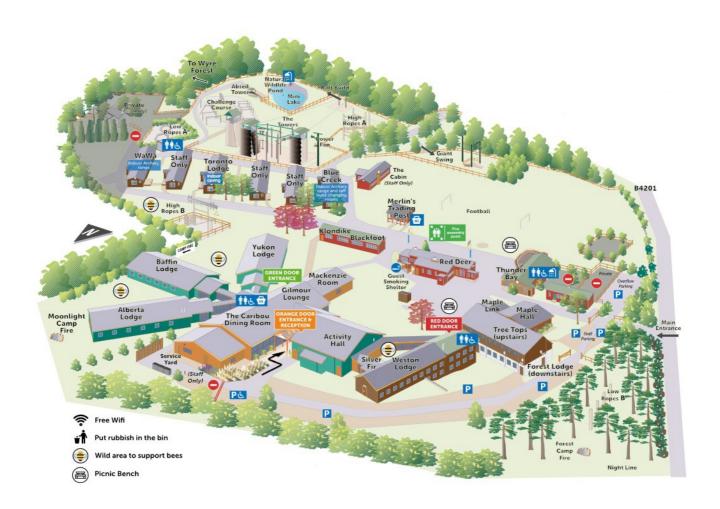

## OUR CONFERENCE AND ACTIVITY CENTRE

FOR SCHOOLS, CONFERENCES AND EVENTS, TRAINING COURSES, FELLOWSHIP WEEKENDS, CHURCH GROUPS, YOUTH CONFERENCES AND CAMPS

Situated within stunning countryside in rural Shropshire near Kidderminster, our unique location on a 25 acre site offers a real taste of the outdoors.

The Pioneer Centre is ideal for a wide range of residential events. It is often described as a home away from home thanks to our fantastic staff team and peaceful surroundings. Enjoy comfortable en-suite accommodation, full catering and multiple conference rooms all under one roof.

## THIS IS US

18+ Conquer fects, test your limits or just have fun on our trek course, glant swing, zip whe and more!

Beds 318 6 en-suite secure and segarate accommodation wings

Minimum Group 12

Maximum Group 318 Maximum 400 for day groups

Conference / Event Rooms

25 Acre Canadian themed